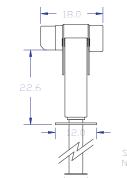

## STANDPIPE MODEL

20"L x 10 W" x 10" tall

Uses .8 gallon a minute @ 2800 psi Comes w/ stainless hydraulic lines 12v needs 200 amps of service 24 v needs 150 amps of service

| Scale<br>SCALE?<br>Equipment No.<br>EQUIP_NO.? | NICK JACKSON CO. | Draw<br>Mi<br>Dat<br>O5- |
|------------------------------------------------|------------------|--------------------------|
| WO_No.?                                        | 1000#-L.P.H.B.   | D WC                     |