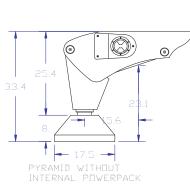

## FULLY HYDRAULIC BOOM FUNCTION

POWER BOOMING- 70 DEGREES EASY FULL BEARING ROTATION 12V OR 24V WINCHING OPERATION

## **Vick Jackson Co.** Ph. 425-481-1381 Fax 882-2054

Quality Yacht Davits World Wide Nickjacksonco.com - e-NJCDavits@aol.com 17725 NE 65th St. Suite A- 175 Redmond WA. 98052

1000# LOW PROFILE 1000LPHB Hydralic booming



## 105.2 Jan 02





PYRAMID MODEL





PYRAMID WITH Internal powerpach

## STANDPIPE MODEL

20"L x 10 W" x 10" tall

Uses .8 gallon a minute @ 2800 psi Comes w/ stainless hydraulic lines 12v needs 200 amps of service 24 v needs 150 amps of service





| Scale<br>SCALE?<br>Equipment No.<br>EQUIP_NO.? | NICK JACKSON CO. | Draw<br>Mi<br>Dat<br>O5- |
|------------------------------------------------|------------------|--------------------------|
| WO_No.?                                        | 1000#-L.P.H.B.   | D WC                     |



THE SMOOTHEST AND THE QUIETEST UNIT YOU CAN BUY. HYDRAULIC BOOMING OPERATION. PENDANT OPERATED.

AS A STANDARD UNIT, THIS COMES IN STARNDARD LENGTH OR WE BUILD TO YOUR NEED. STANDPIPE OR PYRAMID MOUNTED

AS YOU REQUIRE. DIMENSIONAL HEIGHT OF THE UNIT CAN BE LOWERED OR RA