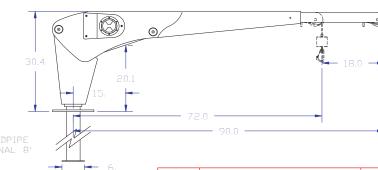

## 105.2 Jan 02

PYRAMID MODEL

PYRAMID WITH Internal powerpach

## STANDPIPE MODEL

20"L x 10 W" x 10" tall

Uses .8 gallon a minute @ 2800 psi Comes w/ stainless hydraulic lines 12v needs 200 amps of service 24 v needs 150 amps of service

| Scale<br>SCALE?<br>Equipment No.<br>EQUIP_NO.? | NICK JACKSON CO. | Draw<br>Mi<br>Dat<br>O5- |
|------------------------------------------------|------------------|--------------------------|
| WO_No.?                                        | 1000#-L.P.H.B.   | D WC                     |