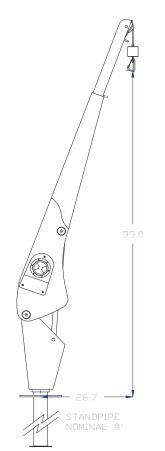

## STANDPIPE MODEL

20"L x 10 W" x 10" tall

Uses .8 gallon a minute @ 2800 psi Comes w/ stainless hydraulic lines 12v needs 200 amps of service 24 v needs 150 amps of service

| Scale<br>SCALE?<br>Equipment No.<br>EQUIP_NO.? | NICK JACKSON CO. | Draw<br>Mi<br>Dat<br>O5- |
|------------------------------------------------|------------------|--------------------------|
| WO_No.?                                        | 1000#-L.P.H.B.   | D WC                     |