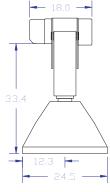

## FULLY HYDRAULIC BOOM FUNCTION

POWER BOOMING- 70 DEGREES EASY FULL BEARING ROTATION 12V OR 24V WINCHING OPERATION

## **Vick Jackson Co.** Ph. 425-481-1381 Fax 882-2054

Quality Yacht Davits World Wide Nickjacksonco.com - e-NJCDavits@aol.com 17725 NE 65th St. Suite A- 175 Redmond WA. 98052

1000# LOW PROFILE 1000LPHB Hydralic booming



## 105.2 Jan 02





PYRAMID MODEL





PYRAMID WITH Internal powerpach

## STANDPIPE MODEL

20"L x 10 W" x 10" tall

Uses .8 gallon a minute @ 2800 psi Comes w/ stainless hydraulic lines 12v needs 200 amps of service 24 v needs 150 amps of service





| Scale<br>SCALE?<br>Equipment No.<br>EQUIP_NO.? | NICK JACKSON CO. | Draw<br>Mi<br>Dat<br>O5- |
|------------------------------------------------|------------------|--------------------------|
| WO_No.?                                        | 1000#-L.P.H.B.   | D WC                     |



THE SMOOTHEST AND THE QUIETEST UNIT YOU CAN BUY. HYDRAULIC BOOMING OPERATION. PENDANT OPERATED.

AS A STANDARD UNIT, THIS COMES IN STARNDARD LENGTH OR WE BUILD TO YOUR NEED. STANDPIPE OR PYRAMID MOUNTED

AS YOU REQUIRE. DIMENSIONAL HEIGHT OF THE UNIT CAN BE LOWERED OR RAISED TO FIT YOUR